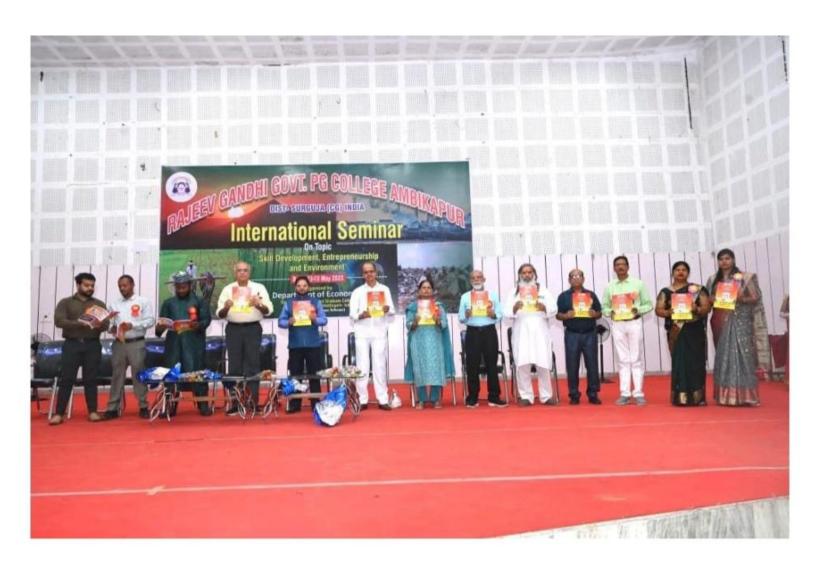

# October 2019

Seminar/workshop organized by Department Economics. some photograph is attached