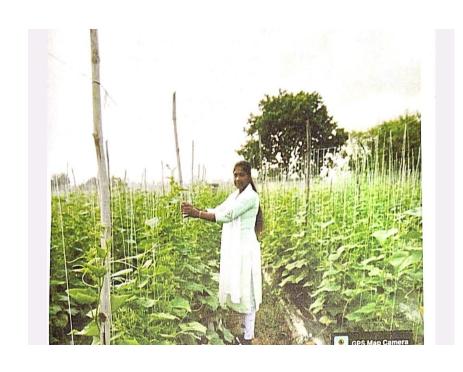

#### January 2020

The visit of the industries and Agriculture sector & other economic activities done by the student of M.A. IV semester. For a this committee was formed by the chairmanship of H.O.D of Economics and the members are Smt. Rajani Sarthi , Dr. A.K. sinha & Smt. Elphina Ekka

Photographs of Visit of Industrial & Agricultural Sector are attached