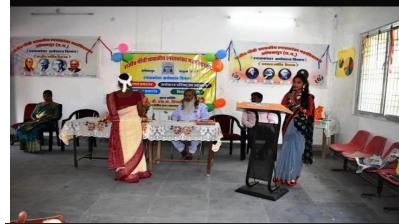

#### September 2019

The lecture and inauguration of the Economic council dated 24/09/2019 by the department of Economics many student and Professor are participated in

the program