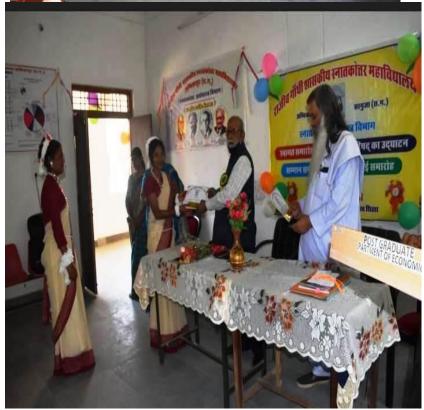

#### September 2019

The lecture and inauguration of the Economic council dated 24/09/2019 by the department of Economics many student and Professor are participated in

the program