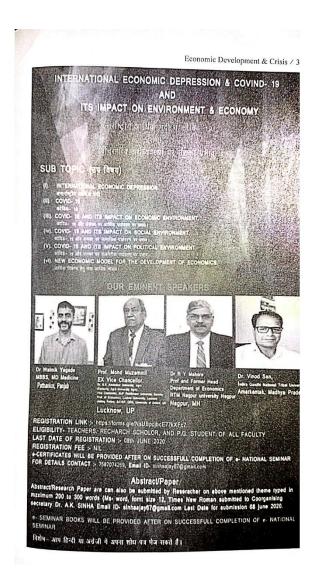

H MID SCICULDAY
- IN MITCHIN SHUMLA INNINCES AALVAN COLLEGE BIRLA LE

#### \*- CERTIFICATE I VIDEO COMMITTEE

- IN MAMIA GARIS ROT RESTORT
- IN INSMITA UNI
- In Ankark jailitefelt.
- DI AK GOUR
- See SANGESTA PANCEY HOS MATHEMATICS
- Un CLUTAN CUSTA

#### esson 2020-21

#### **July 2020**

In the Session 2020-21 International webinar organized by the department 24/07/2020 In this Program 1200 Participants from seven countries that is India, Nepal, Bhutan, Bangladesh, Ethiopia & Singapore. participated in the theme "International Economic Development & crises. After Selecting From the Research paper received In the above webinar. The research paper are being published in the book "Economic Development& Crises" with TSBN- No- 978-93-83931-70-5 in 2021 the brief with contents are attached:-



# B. Annexed 02 Brochure of International Webinar



Rajeev Gandhi Govt. Post Graduate College Ambikapur

राजीव गांधी सासकीय स्नातकोत्तार महाविद्यालय, अम्बिकापु

Accedited B Grade by NAIC Website- http://cgpgcapur.in/



INTERNATIONAL ECONOMIC DEVELOPMENT & CRISIS
24th JULY 2020 FRIDAY
14:00 Hrs ONWARD



### **Economic Development**

The process in which people in a country become wealthier, healthier, better educated, and have greater access to good quality housing.



# ORGANIZED BY

POSTGRAGUATE DEPARTMENT OF ECONOMICS & GEOGRAPHY
RAJEEV GANDHI GOVT P.G. COLLEGE AMBIKAPUR
DISTT- SURGUJA, (C.G.),PIN- 497001
INDIA, ASIA

#### ugust/Sept. 2020

Webinar Organized by the department for the P.G. student by google meet





#### January 2021

The classes are delayed due to covid-19 . online